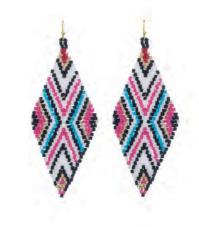

MYA'S MEDALLIONS EARRINGS

S-10569 PP- 2X75 Size - 2.80" GLASS+IRON

MADE WITH
SYNTHETIC TURQUOISE

PATH OF FLOWERS NECKLACE

MARGARITA TASSLED NECKLACE

MADE WITH

SYNTHETIC TURQUOISE

S-10453 PP-3X00