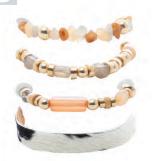

MADE WITH GENUINE LEATHER

MADE WITH HANDTOOLED LEATHER

BE MY BUTTERCUP LEATHER CUFF BRACELET

LALITA'S LOVE STACKED BRACELET

S-10511 PP-5X25 Size - 2.5"+1"EXT DIAMETER LEATHER+IRON+GLASS

MADE WITH GENUINE LEATHER S-10512 PP-5X25 Size - 2.5"+1"EXT DIAMETER LEATHER+IRON+GLASS