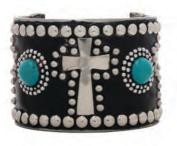

HALINA RIVER LEATHER CUFF BRACELET

HALINA RIDGE LEATHER CUFF BRACELET

3 9 0 4 4 6 1 5 1 7 6 0 7

MADE WITH HANDTOOLED LEATHER

DESERT ROSES CUFF BRACELET

S-10564 PP-5X75 Size - 2.5"DIAMETER BRASS METAL+RESIN