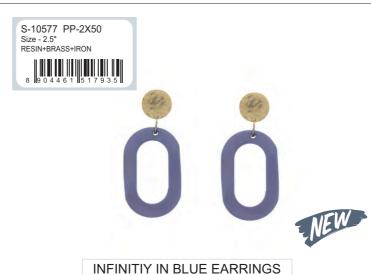

MYA'S MEDALLIONS EARRINGS

S-10569 PP- 2X75 Size - 2.80" GLASS+IRON

MADE WITH
SYNTHETIC TURQUOISE

PATH OF FLOWERS NECKLACE

MARGARITA TASSLED NECKLACE

MADE WITH

SYNTHETIC TURQUOISE

S-10453 PP-3X00