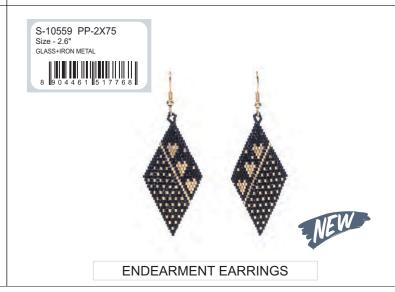

MYA'S MEDALLIONS EARRINGS

S-10569 PP- 2X75 Size - 2.80" GLASS+IRON

MADE WITH
SYNTHETIC TURQUOISE

PATH OF FLOWERS NECKLACE

MARGARITA TASSLED NECKLACE

MADE WITH

SYNTHETIC TURQUOISE

S-10453 PP-3X00