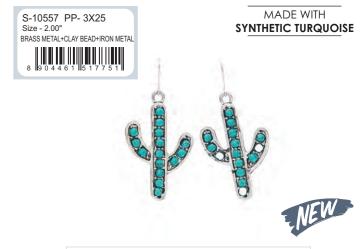

#### **GUIDESTAR MIA EARRINGS**

STAR STREAMS EARRINGS

ENDURING CACTUS EARRINGS

PRAIRIE TREASURE EARRINGS

JABARI'S FAITH EARRINGS

S-10579 PP-3X00 Size - 2.5" BRASS+IRON

S-10487 PP-3X75 Size - 2.75" EARRING OF GLASS+ALLOY+ NYLON THREAD