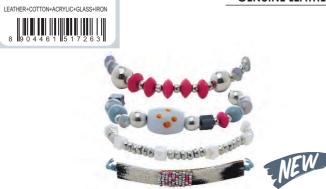

MADE WITH HANDTOOLED LEATHER

KEILANA STACKED BRACELET

MIS JANITAS STACKED BRACELET

S-10507 PP-3X50 Size - 2.5"DIAMETER LEATHER+ACRYLIC+GLASS+ZINC+IRON 8 9 0 4 4 6 1 5 1 7 2 5 6

S-10506 PP-3X50 Size - 2.5"DIAMETER LEATHER+ACRYLIC+GLASS+COTTON+SUEDE 8 9 0 4 4 6 1 5 1 7 2 4 9