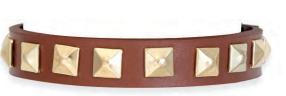

MADE WITH GENUINE LEATHER

MADE WITH HANDTOOLED LEATHER

BE MY BUTTERCUP LEATHER CUFF BRACELET

LALITA'S LOVE STACKED BRACELET

S-10511 PP-5X25 Size - 2.5"+1"EXT DIAMETER LEATHER+IRON+GLASS

MADE WITH GENUINE LEATHER S-10512 PP-5X25 Size - 2.5"+1"EXT DIAMETER LEATHER+IRON+GLASS