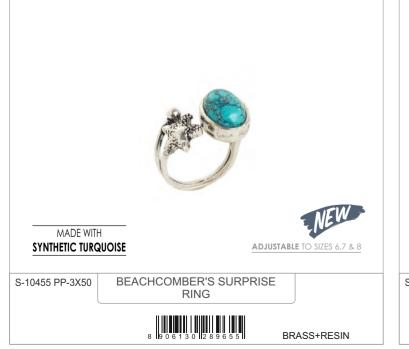

**EARRING** 

S-10463 PP-3X50
Size - 1.5"
ZINC ALLOY METAL, RESON EARRING

8 9 0 6 1 3 0 12 8 9 7 3 0

14