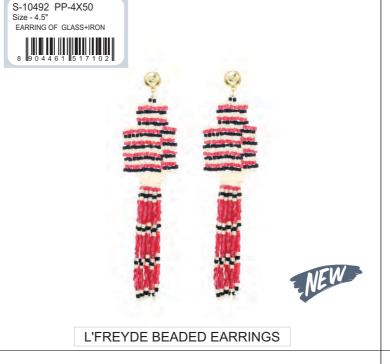

MYA'S MEDALLIONS EARRINGS

S-10569 PP- 2X75 Size - 2.80" GLASS+IRON

MADE WITH
SYNTHETIC TURQUOISE

PATH OF FLOWERS NECKLACE

MARGARITA TASSLED NECKLACE

MADE WITH

SYNTHETIC TURQUOISE

S-10453 PP-3X00