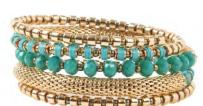

MADE WITH SYNTHETIC TURQUOISE

PAONNE LEATHER CUFF BRACELET NAIDA'S COVE BRACELET

S-10505 PP-3X50 Size - 2.5"DIAMETER LEATHER+IRON

MADE WITH **GENUINE LEATHER** 

LAS MILAGRAS BRACELET

MILA STUDDED BRACELET

MADE WITH **GENUINE LEATHER** 