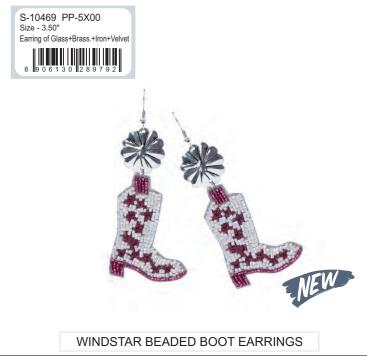

#### **GUIDESTAR MIA EARRINGS**

STAR STREAMS EARRINGS

ENDURING CACTUS EARRINGS

PRAIRIE TREASURE EARRINGS

JABARI'S FAITH EARRINGS

S-10579 PP-3X00 Size - 2.5" BRASS+IRON

S-10487 PP-3X75 Size - 2.75" EARRING OF GLASS+ALLOY+ NYLON THREAD