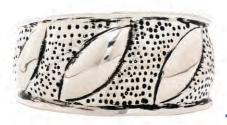

MADE WITH HANDTOOLED LEATHER

KEILANA STACKED BRACELET

MIS JANITAS STACKED BRACELET

S-10507 PP-3X50 Size - 2.5"DIAMETER LEATHER+ACRYLIC+GLASS+ZINC+IRON 8 9 0 4 4 6 1 5 1 7 2 5 6

S-10506 PP-3X50 Size - 2.5"DIAMETER LEATHER+ACRYLIC+GLASS+COTTON+SUEDE 8 9 0 4 4 6 1 5 1 7 2 4 9