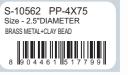

HALINA RIVER LEATHER CUFF BRACELET

HALINA RIDGE LEATHER CUFF BRACELET

3 9 0 4 4 6 1 5 1 7 6 0 7

MADE WITH HANDTOOLED LEATHER

DESERT ROSES CUFF BRACELET

S-10564 PP-5X75 Size - 2.5"DIAMETER BRASS METAL+RESIN