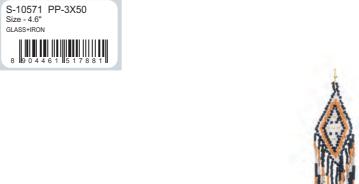

MYA'S MEDALLIONS EARRINGS

S-10569 PP- 2X75 Size - 2.80" GLASS+IRON

MADE WITH
SYNTHETIC TURQUOISE

PATH OF FLOWERS NECKLACE

MARGARITA TASSLED NECKLACE

MADE WITH

SYNTHETIC TURQUOISE

S-10453 PP-3X00