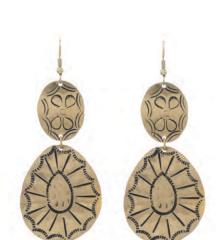

#### **GUIDESTAR MIA EARRINGS**

STAR STREAMS EARRINGS

ENDURING CACTUS EARRINGS

PRAIRIE TREASURE EARRINGS

JABARI'S FAITH EARRINGS

S-10579 PP-3X00 Size - 2.5" BRASS+IRON

S-10487 PP-3X75 Size - 2.75" EARRING OF GLASS+ALLOY+ NYLON THREAD