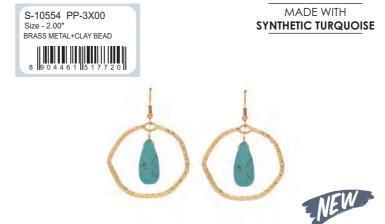

MADE WITH SYNTHETIC TURQUOISE

COASTAL VISIONS CUFF BRACELET

PARTHENA BRACELET

FAITH OF MY FAITH CUFF BRACELET

SADIRA BRACELET

S-10580 PP-4X25 Size - 2.5"DIAMETER BRASS+CLAY

S-10581 PP-5X25 Size - 2.5"DIAMETER BRASS+CLAY