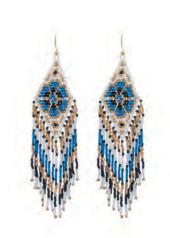

MYA'S MEDALLIONS EARRINGS

S-10569 PP- 2X75 Size - 2.80" GLASS+IRON

MADE WITH
SYNTHETIC TURQUOISE

PATH OF FLOWERS NECKLACE

MARGARITA TASSLED NECKLACE

MADE WITH

SYNTHETIC TURQUOISE

S-10453 PP-3X00