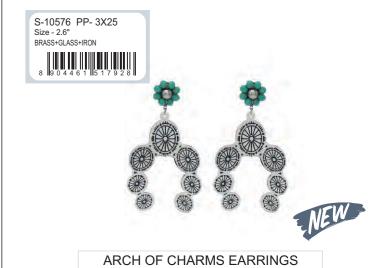

#### **GUIDESTAR MIA EARRINGS**

STAR STREAMS EARRINGS

ENDURING CACTUS EARRINGS

PRAIRIE TREASURE EARRINGS

JABARI'S FAITH EARRINGS

S-10579 PP-3X00 Size - 2.5" BRASS+IRON

S-10487 PP-3X75 Size - 2.75" EARRING OF GLASS+ALLOY+ NYLON THREAD