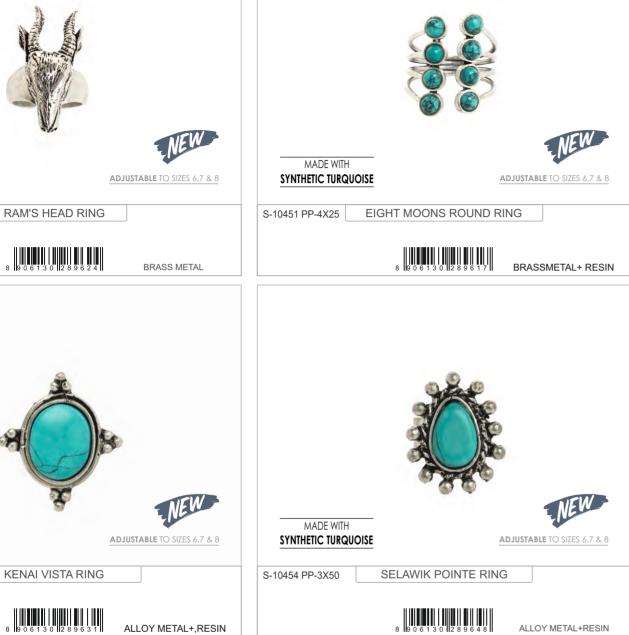

**EARRING** 

S-10463 PP-3X50
Size - 1.5"
ZINC ALLOY METAL, RESON EARRING

8 9 0 6 1 3 0 12 8 9 7 3 0

14