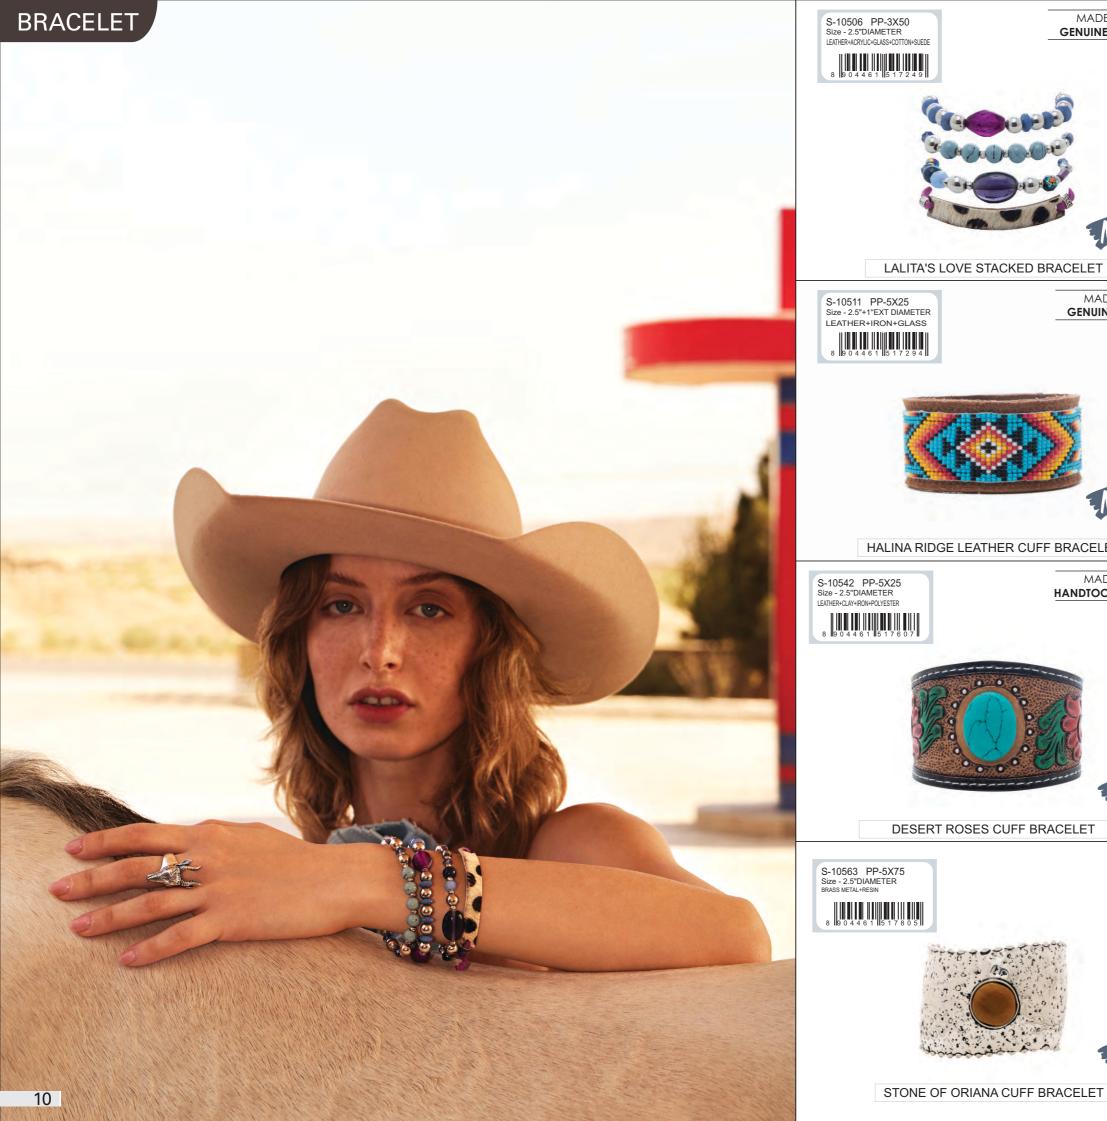

MADE WITH GENUINE LEATHER

MADE WITH HANDTOOLED LEATHER

BE MY BUTTERCUP LEATHER CUFF BRACELET

LALITA'S LOVE STACKED BRACELET

S-10511 PP-5X25 Size - 2.5"+1"EXT DIAMETER LEATHER+IRON+GLASS

MADE WITH GENUINE LEATHER S-10512 PP-5X25 Size - 2.5"+1"EXT DIAMETER LEATHER+IRON+GLASS

HALINA RIVER LEATHER CUFF BRACELET

HALINA RIDGE LEATHER CUFF BRACELET

3 9 0 4 4 6 1 5 1 7 6 0 7

MADE WITH HANDTOOLED LEATHER

DESERT ROSES CUFF BRACELET

S-10564 PP-5X75 Size - 2.5"DIAMETER BRASS METAL+RESIN