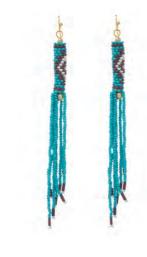

MYA'S MEDALLIONS EARRINGS

S-10569 PP- 2X75 Size - 2.80" GLASS+IRON

MADE WITH
SYNTHETIC TURQUOISE

PATH OF FLOWERS NECKLACE

MARGARITA TASSLED NECKLACE

MADE WITH

SYNTHETIC TURQUOISE

S-10453 PP-3X00