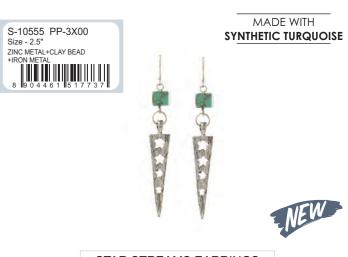

#### **GUIDESTAR MIA EARRINGS**

STAR STREAMS EARRINGS

ENDURING CACTUS EARRINGS

PRAIRIE TREASURE EARRINGS

JABARI'S FAITH EARRINGS

S-10579 PP-3X00 Size - 2.5" BRASS+IRON

S-10487 PP-3X75 Size - 2.75" EARRING OF GLASS+ALLOY+ NYLON THREAD