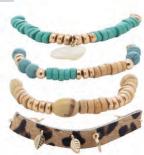

MADE WITH SYNTHETIC TURQUOISE

COASTAL VISIONS CUFF BRACELET

PARTHENA BRACELET

FAITH OF MY FAITH CUFF BRACELET

SADIRA BRACELET

S-10580 PP-4X25 Size - 2.5"DIAMETER BRASS+CLAY

S-10581 PP-5X25 Size - 2.5"DIAMETER BRASS+CLAY

MADE WITH
SYNTHETIC TURQUOISE

GIULIETTA'S GRACE CUFF BRACELET

HUMIYA EMPOWERD CUFF BRACELET

S-10583 PP-4X25 Size - 2.5"DIAMETER BRASS+CLAY

MADE WITH
SYNTHETIC TURQUOISE

YENTE'S YEARNING BRACELET

H QUOISE

LA FE DE VIDA CUFF BRACELET