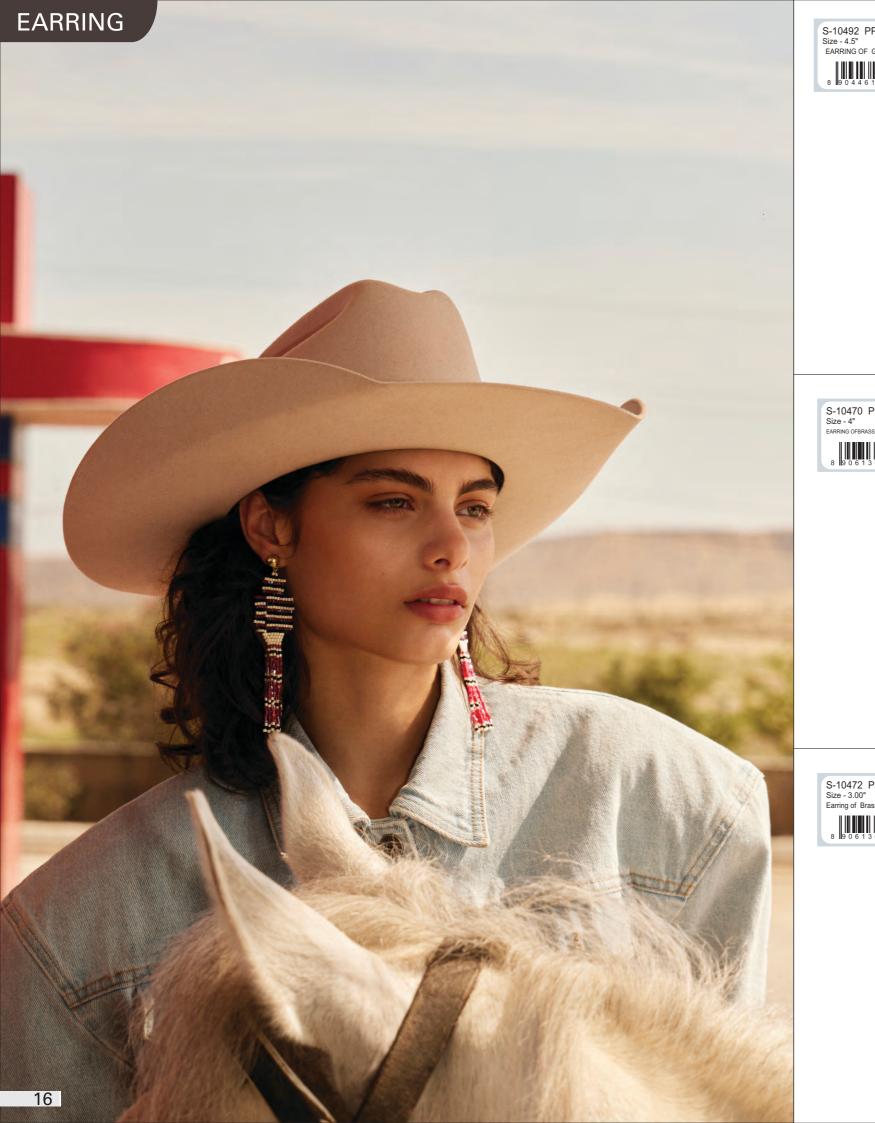

**EARRING** 

S-10463 PP-3X50
Size - 1.5"
ZINC ALLOY METAL, RESON EARRING

8 9 0 6 1 3 0 12 8 9 7 3 0

14