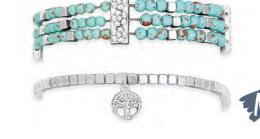

MADE WITH SYNTHETIC TURQUOISE

PAONNE LEATHER CUFF BRACELET NAIDA'S COVE BRACELET

S-10505 PP-3X50 Size - 2.5"DIAMETER LEATHER+IRON

MADE WITH **GENUINE LEATHER** 

LAS MILAGRAS BRACELET

MILA STUDDED BRACELET

MADE WITH **GENUINE LEATHER** 