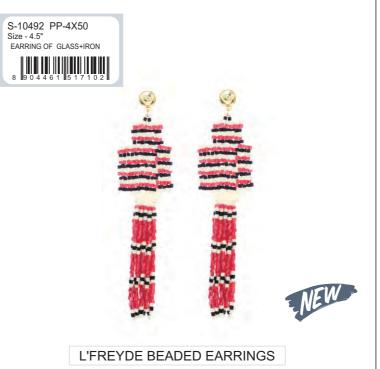

MYA'S MEDALLIONS EARRINGS

S-10569 PP- 2X75 Size - 2.80" GLASS+IRON

MADE WITH
SYNTHETIC TURQUOISE

PATH OF FLOWERS NECKLACE

MARGARITA TASSLED NECKLACE

MADE WITH

SYNTHETIC TURQUOISE

S-10453 PP-3X00