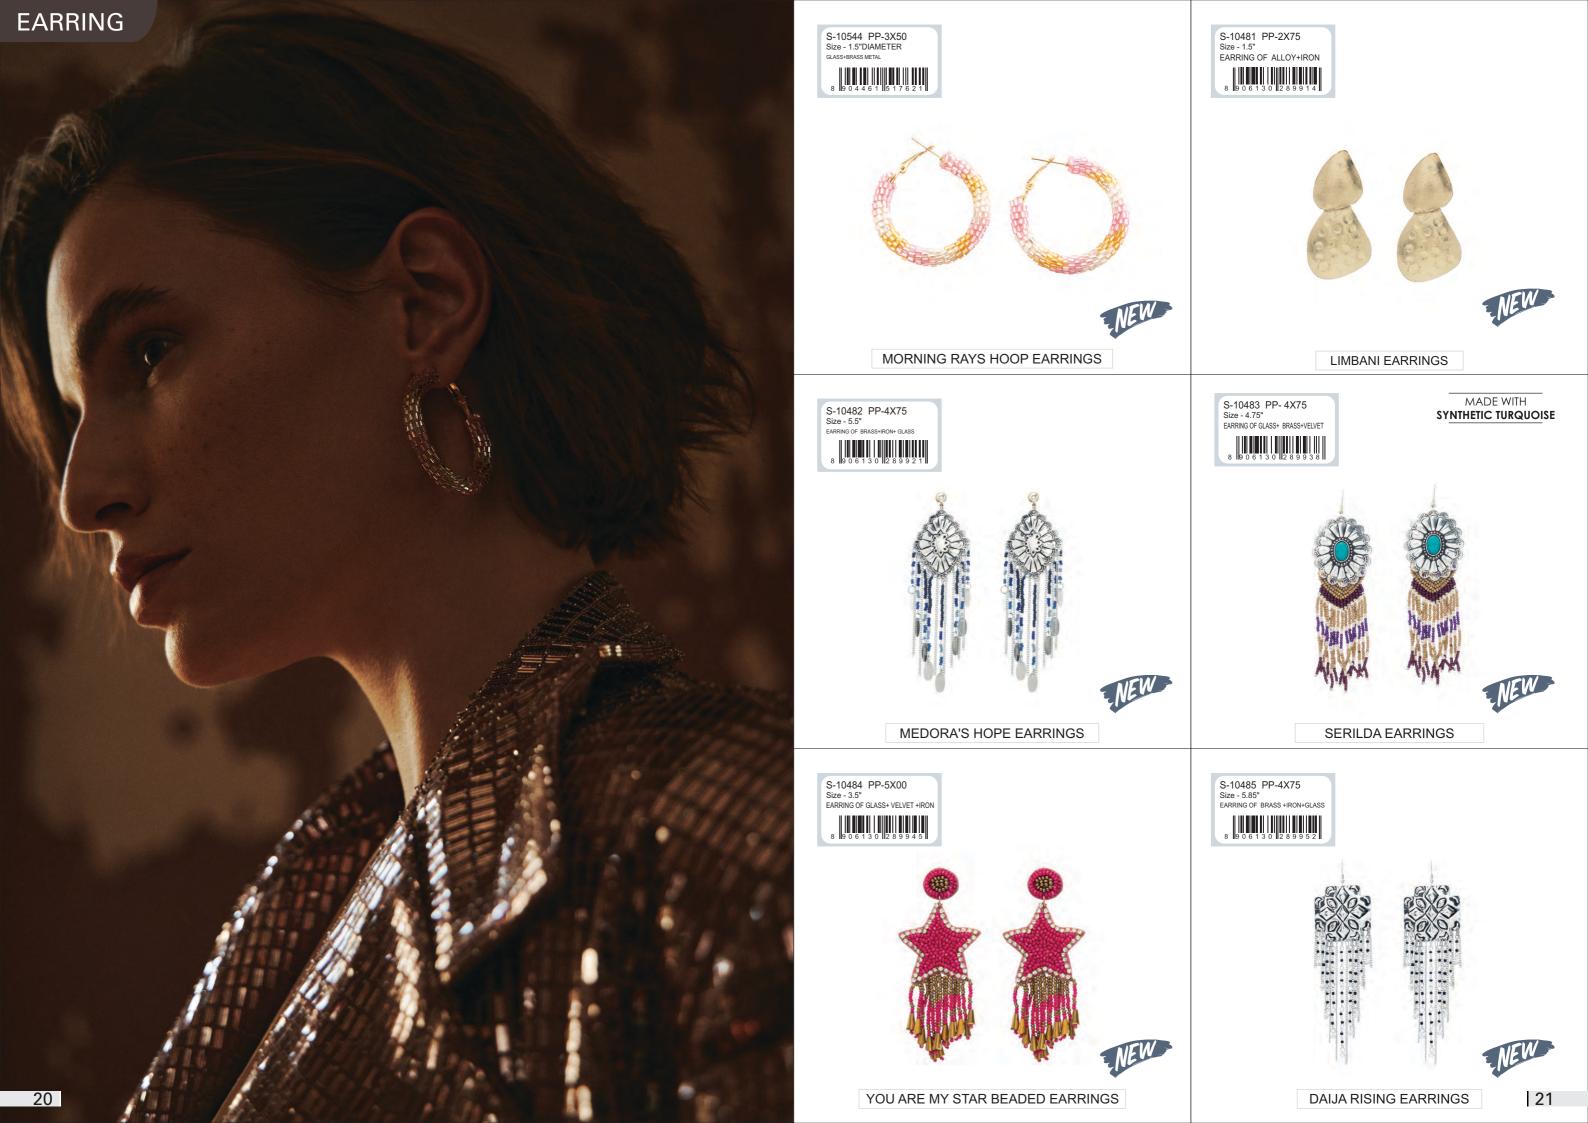

MYA'S MEDALLIONS EARRINGS

S-10569 PP- 2X75 Size - 2.80" GLASS+IRON

MADE WITH
SYNTHETIC TURQUOISE

PATH OF FLOWERS NECKLACE

MARGARITA TASSLED NECKLACE

MADE WITH

SYNTHETIC TURQUOISE

S-10453 PP-3X00