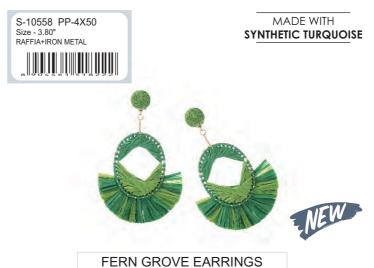

#### **GUIDESTAR MIA EARRINGS**

STAR STREAMS EARRINGS

ENDURING CACTUS EARRINGS

PRAIRIE TREASURE EARRINGS

JABARI'S FAITH EARRINGS

S-10579 PP-3X00 Size - 2.5" BRASS+IRON

S-10487 PP-3X75 Size - 2.75" EARRING OF GLASS+ALLOY+ NYLON THREAD