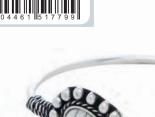

HALINA RIVER LEATHER CUFF BRACELET

HALINA RIDGE LEATHER CUFF BRACELET

3 9 0 4 4 6 1 5 1 7 6 0 7

MADE WITH HANDTOOLED LEATHER

DESERT ROSES CUFF BRACELET

S-10564 PP-5X75 Size - 2.5"DIAMETER BRASS METAL+RESIN