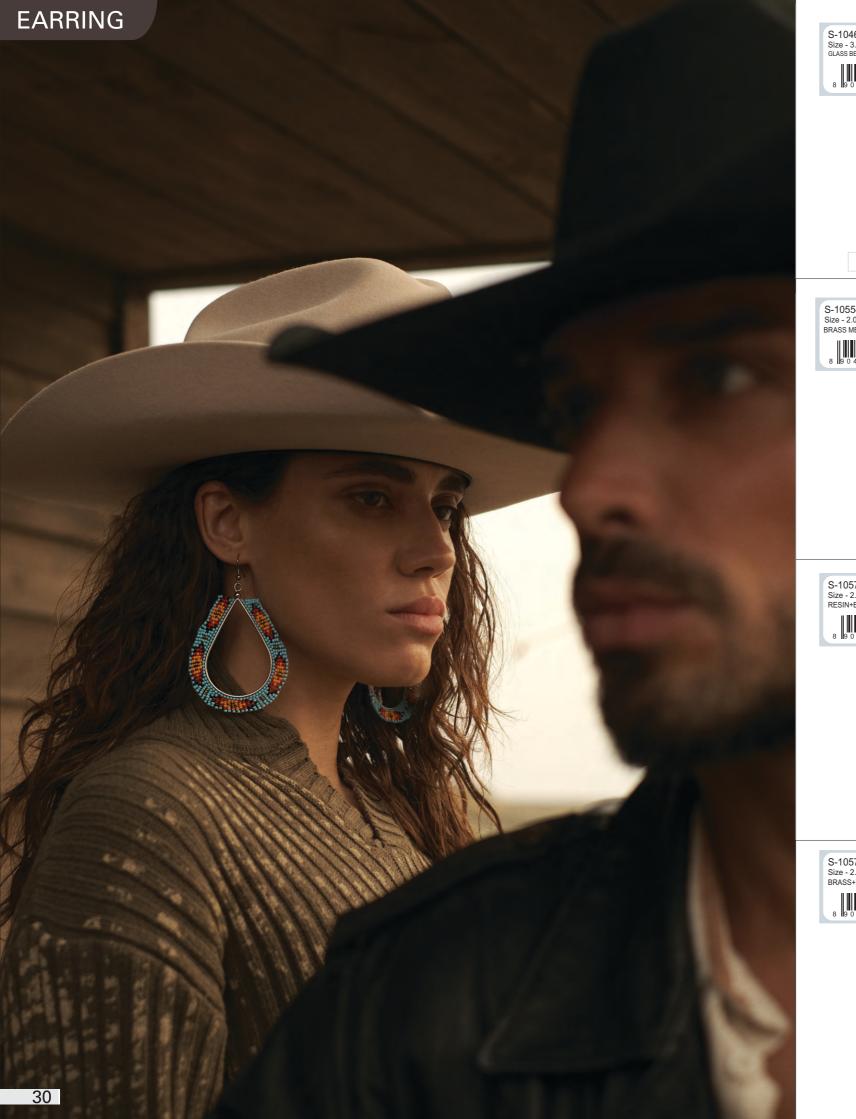

**EARRING** 

S-10463 PP-3X50
Size - 1.5"
ZINC ALLOY METAL, RESON EARRING

8 9 0 6 1 3 0 12 8 9 7 3 0

14

### ELMINA'S TRIUMPH EARRINGS