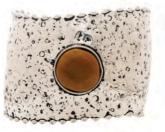

HALINA RIVER LEATHER CUFF BRACELET

HALINA RIDGE LEATHER CUFF BRACELET

3 9 0 4 4 6 1 5 1 7 6 0 7

MADE WITH HANDTOOLED LEATHER

DESERT ROSES CUFF BRACELET

S-10564 PP-5X75 Size - 2.5"DIAMETER BRASS METAL+RESIN