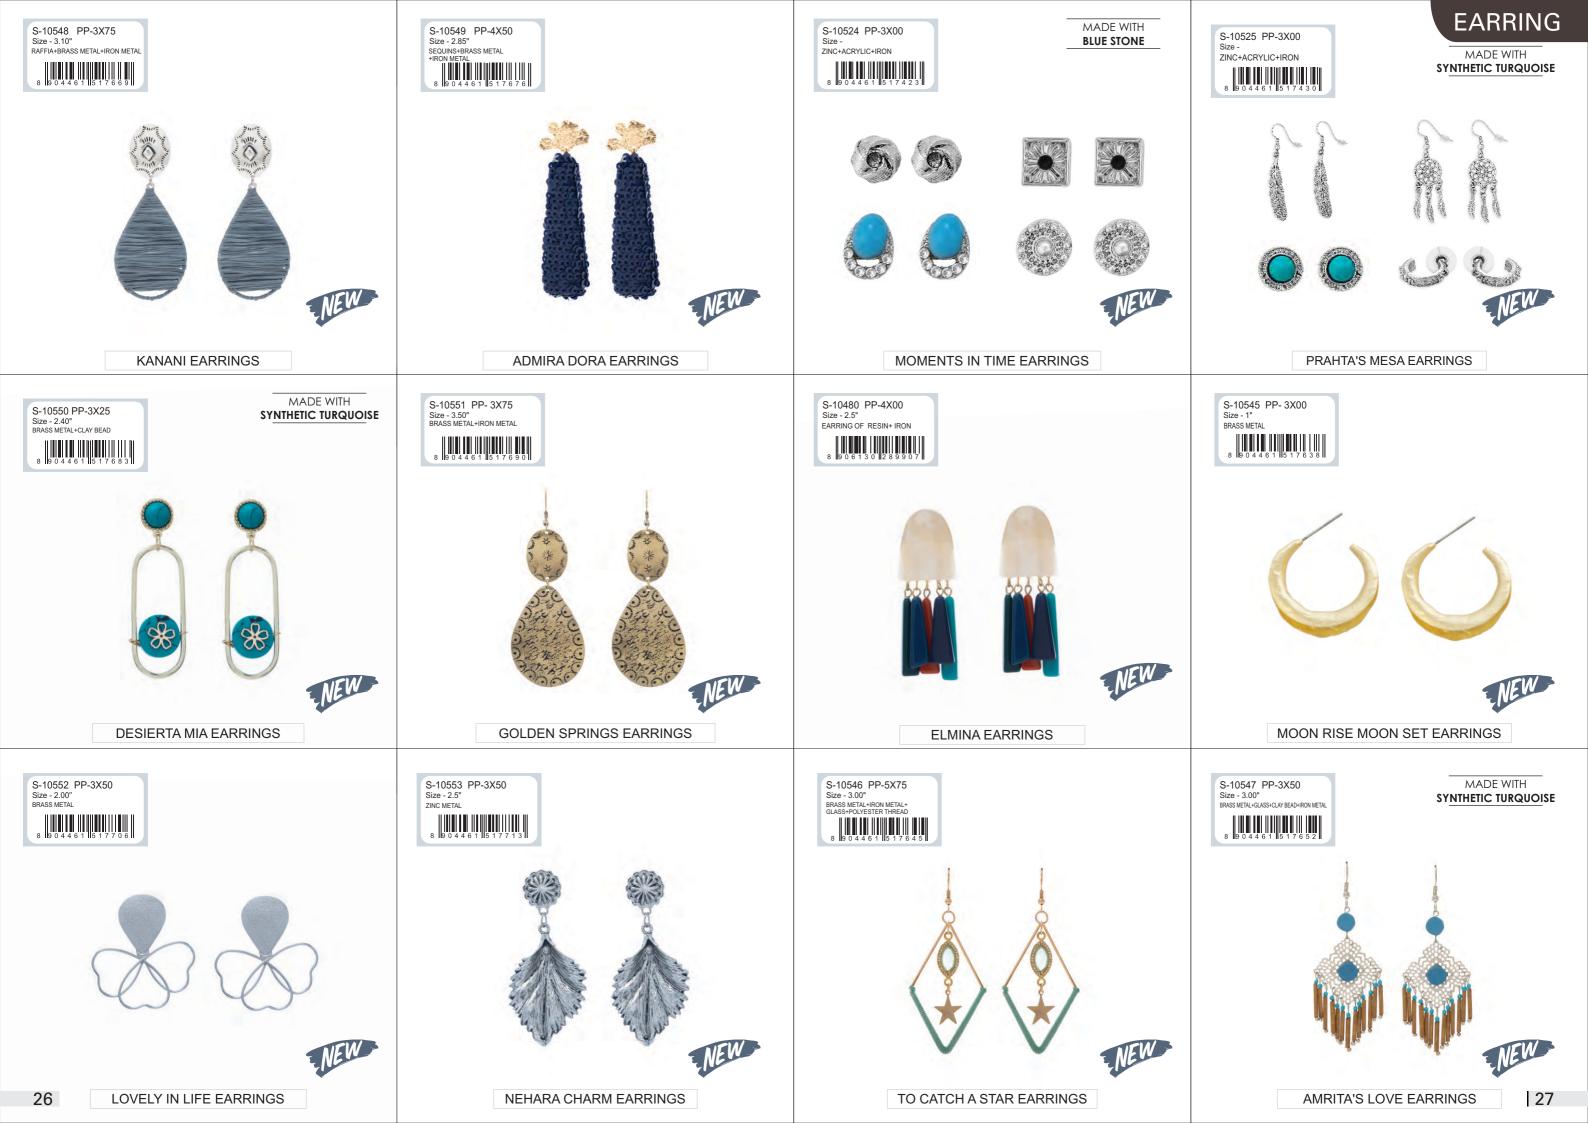

**EARRING** 

S-10463 PP-3X50
Size - 1.5"
ZINC ALLOY METAL, RESON EARRING

8 9 0 6 1 3 0 12 8 9 7 3 0

14

### ELMINA'S TRIUMPH EARRINGS

#### **GUIDESTAR MIA EARRINGS**

STAR STREAMS EARRINGS

ENDURING CACTUS EARRINGS

PRAIRIE TREASURE EARRINGS

JABARI'S FAITH EARRINGS

S-10579 PP-3X00 Size - 2.5" BRASS+IRON

S-10487 PP-3X75 Size - 2.75" EARRING OF GLASS+ALLOY+ NYLON THREAD

MYA'S MEDALLIONS EARRINGS

S-10569 PP- 2X75 Size - 2.80" GLASS+IRON

MADE WITH
SYNTHETIC TURQUOISE

PATH OF FLOWERS NECKLACE

MARGARITA TASSLED NECKLACE

MADE WITH

SYNTHETIC TURQUOISE

S-10453 PP-3X00