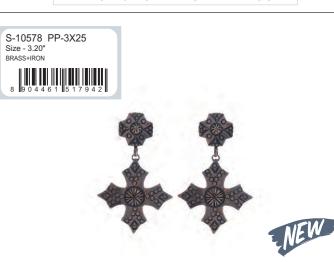

#### **GUIDESTAR MIA EARRINGS**

STAR STREAMS EARRINGS

ENDURING CACTUS EARRINGS

PRAIRIE TREASURE EARRINGS

JABARI'S FAITH EARRINGS

S-10579 PP-3X00 Size - 2.5" BRASS+IRON

S-10487 PP-3X75 Size - 2.75" EARRING OF GLASS+ALLOY+ NYLON THREAD