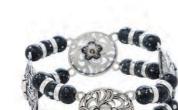

MYA'S MEDALLIONS EARRINGS

S-10569 PP- 2X75 Size - 2.80" GLASS+IRON

MADE WITH
SYNTHETIC TURQUOISE

PATH OF FLOWERS NECKLACE

MARGARITA TASSLED NECKLACE

MADE WITH

SYNTHETIC TURQUOISE

S-10453 PP-3X00