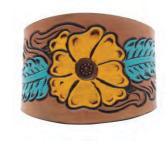

MADE WITH GENUINE LEATHER

MADE WITH HANDTOOLED LEATHER

BE MY BUTTERCUP LEATHER CUFF BRACELET

LALITA'S LOVE STACKED BRACELET

S-10511 PP-5X25 Size - 2.5"+1"EXT DIAMETER LEATHER+IRON+GLASS

MADE WITH GENUINE LEATHER S-10512 PP-5X25 Size - 2.5"+1"EXT DIAMETER LEATHER+IRON+GLASS