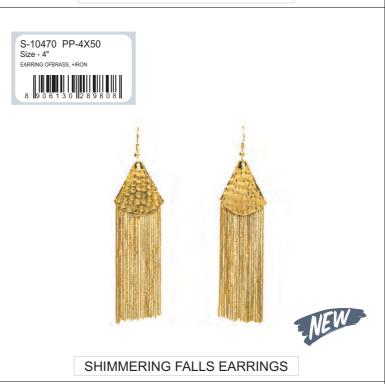

#### **GUIDESTAR MIA EARRINGS**

STAR STREAMS EARRINGS

ENDURING CACTUS EARRINGS

PRAIRIE TREASURE EARRINGS

JABARI'S FAITH EARRINGS

S-10579 PP-3X00 Size - 2.5" BRASS+IRON

S-10487 PP-3X75 Size - 2.75" EARRING OF GLASS+ALLOY+ NYLON THREAD