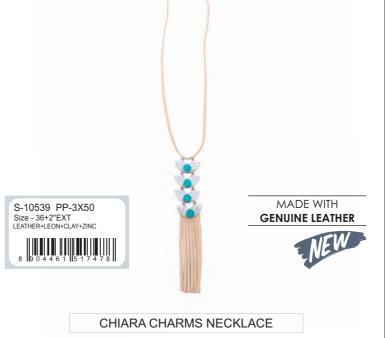

MYA'S MEDALLIONS EARRINGS

S-10569 PP- 2X75 Size - 2.80" GLASS+IRON

MADE WITH
SYNTHETIC TURQUOISE

PATH OF FLOWERS NECKLACE

MARGARITA TASSLED NECKLACE

MADE WITH

SYNTHETIC TURQUOISE

S-10453 PP-3X00