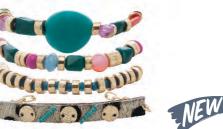

# CONTENTS

## **JEWELRY**

1. Bracelet

2. Earring

3. Necklace

4. Ring

PAGE NO.

06-13

14-33

34-39

40-41



FOR THE FREE-SPIRITED, THE ONES WHO LIVE CAREFREE, THE ONES WHO ARE UNAPOLOGETICALLY THEMSELVES.



MADE WITH SYNTHETIC STONE





CIRCLEVILLE CALM BRACELET





MADE WITH LEATHER









07

KISSIMMEE BLOOM CUFF BRACELET







MADE WITH SYNTHETIC TURQUOISE







PAONNE LEATHER CUFF BRACELET NAIDA'S COVE BRACELET



S-10505 PP-3X50 Size - 2.5"DIAMETER LEATHER+IRON

MADE WITH **GENUINE LEATHER** 









LAS MILAGRAS BRACELET

MILA STUDDED BRACELET

MADE WITH **GENUINE LEATHER** 

MADE WITH HANDTOOLED LEATHER









KEILANA STACKED BRACELET

MIS JANITAS STACKED BRACELET

S-10507 PP-3X50 Size - 2.5"DIAMETER LEATHER+ACRYLIC+GLASS+ZINC+IRON 8 9 0 4 4 6 1 5 1 7 2 5 6



















S-10506 PP-3X50 Size - 2.5"DIAMETER LEATHER+ACRYLIC+GLASS+COTTON+SUEDE 8 9 0 4 4 6 1 5 1 7 2 4 9

MADE WITH GENUINE LEATHER



MADE WITH HANDTOOLED LEATHER



BE MY BUTTERCUP LEATHER CUFF BRACELET

LALITA'S LOVE STACKED BRACELET

S-10511 PP-5X25 Size - 2.5"+1"EXT DIAMETER LEATHER+IRON+GLASS

MADE WITH GENUINE LEATHER S-10512 PP-5X25 Size - 2.5"+1"EXT DIAMETER LEATHER+IRON+GLASS





HALINA RIVER LEATHER CUFF BRACELET

HALINA RIDGE LEATHER CUFF BRACELET

3 9 0 4 4 6 1 5 1 7 6 0 7

MADE WITH HANDTOOLED LEATHER







DESERT ROSES CUFF BRACELET

S-10564 PP-5X75 Size - 2.5"DIAMETER BRASS METAL+RESIN

MADE WITH SYNTHETIC TURQUOISE



COASTAL VISIONS CUFF BRACELET

PARTHENA BRACELET











FAITH OF MY FAITH CUFF BRACELET



SADIRA BRACELET

S-10580 PP-4X25 Size - 2.5"DIAMETER