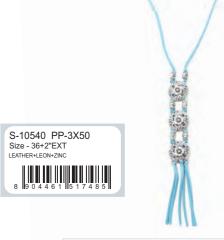

GRACE CUFF BRACELET



HUMIYA EMPOWERD CUFF BRACELET

S-10583 PP-4X25 Size - 2.5"DIAMETER BRASS+CLAY

MADE WITH
SYNTHETIC TURQUOISE



YENTE'S YEARNING BRACELET



H QUOISE









LA FE DE VIDA CUFF BRACELET



















**EARRING** 

S-10463 PP-3X50
Size - 1.5"
ZINC ALLOY METAL, RESON EARRING

8 9 0 6 1 3 0 12 8 9 7 3 0

14



































### ELMINA'S TRIUMPH EARRINGS



#### **GUIDESTAR MIA EARRINGS**







STAR STREAMS EARRINGS



ENDURING CACTUS EARRINGS















PRAIRIE TREASURE EARRINGS







JABARI'S FAITH EARRINGS

S-10579 PP-3X00 Size - 2.5" BRASS+IRON





S-10487 PP-3X75 Size - 2.75" EARRING OF GLASS+ALLOY+ NYLON THREAD



















MYA'S MEDALLIONS EARRINGS











S-10569 PP- 2X75 Size - 2.80" GLASS+IRON































MADE WITH
SYNTHETIC TURQUOISE

PATH OF FLOWERS NECKLACE





MARGARITA TASSLED NECKLACE

















MADE WITH

SYNTHETIC TURQUOISE

S-10453 PP-3X00





Phone (US) : +1 (833)-365-1115 Phone (India) : +91 7023001684 Email : customerservice@myrabag.com

Website: www.myrabag.com