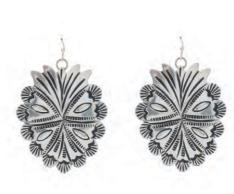

#### **GUIDESTAR MIA EARRINGS**

STAR STREAMS EARRINGS

ENDURING CACTUS EARRINGS

PRAIRIE TREASURE EARRINGS

JABARI'S FAITH EARRINGS

S-10579 PP-3X00 Size - 2.5" BRASS+IRON

S-10487 PP-3X75 Size - 2.75" EARRING OF GLASS+ALLOY+ NYLON THREAD