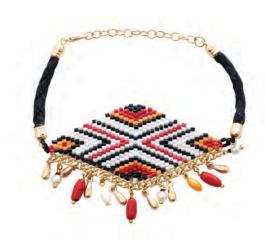

MYA'S MEDALLIONS EARRINGS

S-10569 PP- 2X75 Size - 2.80" GLASS+IRON

MADE WITH
SYNTHETIC TURQUOISE

PATH OF FLOWERS NECKLACE

MARGARITA TASSLED NECKLACE

MADE WITH

SYNTHETIC TURQUOISE

S-10453 PP-3X00