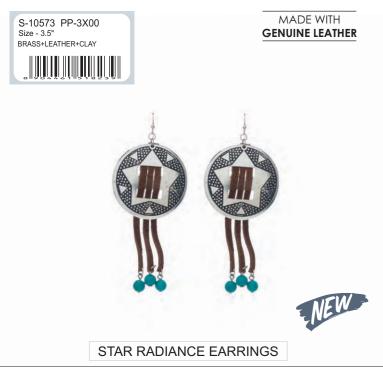

R S-10512 PP-5X25 Size - 2.5"+1"EXT DIAMETER LEATHER+IRON+GLASS





HALINA RIVER LEATHER CUFF BRACELET

HALINA RIDGE LEATHER CUFF BRACELET

3 9 0 4 4 6 1 5 1 7 6 0 7

MADE WITH HANDTOOLED LEATHER







DESERT ROSES CUFF BRACELET

S-10564 PP-5X75 Size - 2.5"DIAMETER BRASS METAL+RESIN

MADE WITH SYNTHETIC TURQUOISE



COASTAL VISIONS CUFF BRACELET

PARTHENA BRACELET











FAITH OF MY FAITH CUFF BRACELET



SADIRA BRACELET

S-10580 PP-4X25 Size - 2.5"DIAMETER BRASS+CLAY





S-10581 PP-5X25 Size - 2.5"DIAMETER BRASS+CLAY

MADE WITH
SYNTHETIC TURQUOISE



GIULIETTA'S GRACE CUFF BRACELET



HUMIYA EMPOWERD CUFF BRACELET

S-10583 PP-4X25 Size - 2.5"DIAMETER BRASS+CLAY

MADE WITH
SYNTHETIC TURQUOISE



YENTE'S YEARNING BRACELET



H QUOISE









LA FE DE VIDA CUFF BRACELET



















**EARRING** 

S-10463 PP-3X50
Size - 1.5"
ZINC ALLOY METAL, RESON EARRING

8 9 0 6 1 3 0 12 8 9 7 3 0

14



































### ELMINA'S TRIUMPH EARRINGS



#### **GUIDESTAR MIA EARRINGS**







STAR STREAMS EARRINGS



ENDURING CACTUS EARRINGS















PRAIRIE TREASURE EARRINGS







JABARI'S FAITH EARRINGS

S-10579 PP-3X00 Size - 2.5" BRASS+IRON





S-10487 PP-3X75 Size - 2.75" EARRING OF GLASS+ALLOY+ NYLON THREAD



















MYA'S MEDALLIONS EARRINGS











S-10569 PP- 2X75 Size - 2.80" GLASS+IRON































MADE WITH
SYNTHETIC TURQUOISE

PATH OF FLOWERS NECKLACE





MARGARITA TASSLED NECKLACE

















MADE WITH

SYNTHETIC TURQUOISE

S-10453 PP-3X00





Phone (US) : +1 (833)-365-1115 Phone (India) : +91 7023001684