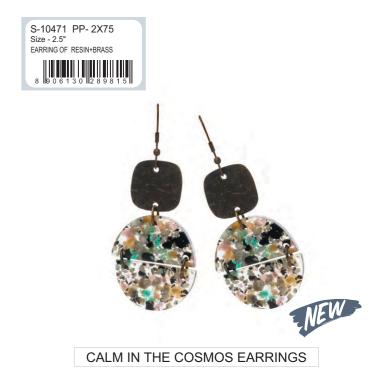

#### **GUIDESTAR MIA EARRINGS**

STAR STREAMS EARRINGS

ENDURING CACTUS EARRINGS

PRAIRIE TREASURE EARRINGS

JABARI'S FAITH EARRINGS

S-10579 PP-3X00 Size - 2.5" BRASS+IRON

S-10487 PP-3X75 Size - 2.75" EARRING OF GLASS+ALLOY+ NYLON THREAD