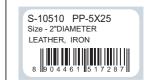

MADE WITH GENUINE LEATHER

MADE WITH HANDTOOLED LEATHER

BE MY BUTTERCUP LEATHER CUFF BRACELET

LALITA'S LOVE STACKED BRACELET

S-10511 PP-5X25 Size - 2.5"+1"EXT DIAMETER LEATHER+IRON+GLASS

MADE WITH GENUINE LEATHER S-10512 PP-5X25 Size - 2.5"+1"EXT DIAMETER LEATHER+IRON+GLASS