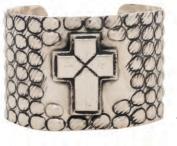

HALINA RIVER LEATHER CUFF BRACELET

HALINA RIDGE LEATHER CUFF BRACELET

3 9 0 4 4 6 1 5 1 7 6 0 7

MADE WITH HANDTOOLED LEATHER

DESERT ROSES CUFF BRACELET

S-10564 PP-5X75 Size - 2.5"DIAMETER BRASS METAL+RESIN