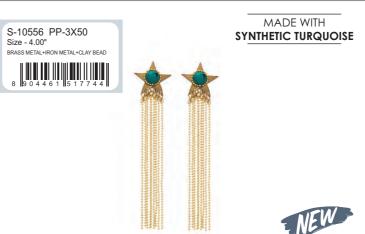

#### **GUIDESTAR MIA EARRINGS**

STAR STREAMS EARRINGS

ENDURING CACTUS EARRINGS

PRAIRIE TREASURE EARRINGS

JABARI'S FAITH EARRINGS

S-10579 PP-3X00 Size - 2.5" BRASS+IRON

S-10487 PP-3X75 Size - 2.75" EARRING OF GLASS+ALLOY+ NYLON THREAD