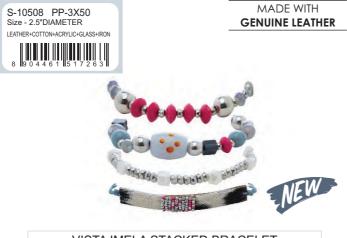

MADE WITH HANDTOOLED LEATHER

KEILANA STACKED BRACELET

MIS JANITAS STACKED BRACELET

S-10507 PP-3X50 Size - 2.5"DIAMETER LEATHER+ACRYLIC+GLASS+ZINC+IRON 8 9 0 4 4 6 1 5 1 7 2 5 6

S-10506 PP-3X50 Size - 2.5"DIAMETER LEATHER+ACRYLIC+GLASS+COTTON+SUEDE 8 9 0 4 4 6 1 5 1 7 2 4 9