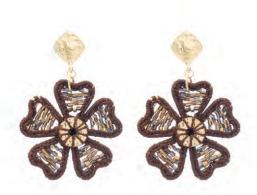

#### **GUIDESTAR MIA EARRINGS**

STAR STREAMS EARRINGS

ENDURING CACTUS EARRINGS

PRAIRIE TREASURE EARRINGS

JABARI'S FAITH EARRINGS

S-10579 PP-3X00 Size - 2.5" BRASS+IRON

S-10487 PP-3X75 Size - 2.75" EARRING OF GLASS+ALLOY+ NYLON THREAD