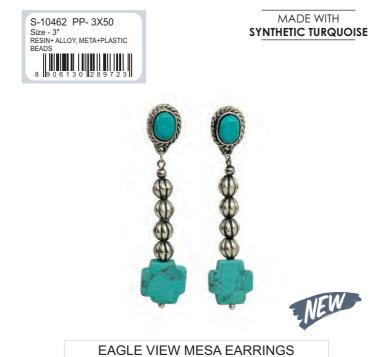

S-10512 PP-5X25 Size - 2.5"+1"EXT DIAMETER LEATHER+IRON+GLASS





HALINA RIVER LEATHER CUFF BRACELET

HALINA RIDGE LEATHER CUFF BRACELET

3 9 0 4 4 6 1 5 1 7 6 0 7

MADE WITH HANDTOOLED LEATHER







DESERT ROSES CUFF BRACELET

S-10564 PP-5X75 Size - 2.5"DIAMETER BRASS METAL+RESIN

MADE WITH SYNTHETIC TURQUOISE



COASTAL VISIONS CUFF BRACELET

PARTHENA BRACELET











FAITH OF MY FAITH CUFF BRACELET



SADIRA BRACELET

S-10580 PP-4X25 Size - 2.5"DIAMETER BRASS+CLAY





S-10581 PP-5X25 Size - 2.5"DIAMETER BRASS+CLAY

MADE WITH
SYNTHETIC TURQUOISE



GIULIETTA'S GRACE CUFF BRACELET



HUMIYA EMPOWERD CUFF BRACELET

S-10583 PP-4X25 Size - 2.5"DIAMETER BRASS+CLAY

MADE WITH
SYNTHETIC TURQUOISE



YENTE'S YEARNING BRACELET



H QUOISE









LA FE DE VIDA CUFF BRACELET



















**EARRING** 

S-10463 PP-3X50
Size - 1.5"
ZINC ALLOY METAL, RESON EARRING

8 9 0 6 1 3 0 12 8 9 7 3 0

14



































### ELMINA'S TRIUMPH EARRINGS



#### **GUIDESTAR MIA EARRINGS**







STAR STREAMS EARRINGS



ENDURING CACTUS EARRINGS















PRAIRIE TREASURE EARRINGS







JABARI'S FAITH EARRINGS

S-10579 PP-3X00 Size - 2.5" BRASS+IRON





S-10487 PP-3X75 Size - 2.75" EARRING OF GLASS+ALLOY+ NYLON THREAD



















MYA'S MEDALLIONS EARRINGS











S-10569 PP- 2X75 Size - 2.80" GLASS+IRON































MADE WITH
SYNTHETIC TURQUOISE

PATH OF FLOWERS NECKLACE





MARGARITA TASSLED NECKLACE

















MADE WITH

SYNTHETIC TURQUOISE

S-10453 PP-3X00





Phone (US) : +1 (833)-365-1115 Phone (India) : +91 7023001684 Em