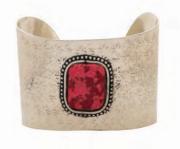

MADE WITH SYNTHETIC TURQUOISE

COASTAL VISIONS CUFF BRACELET

PARTHENA BRACELET

FAITH OF MY FAITH CUFF BRACELET

SADIRA BRACELET

S-10580 PP-4X25 Size - 2.5"DIAMETER BRASS+CLAY

S-10581 PP-5X25 Size - 2.5"DIAMETER BRASS+CLAY