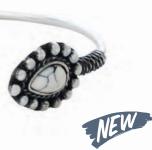

MADE WITH SYNTHETIC TURQUOISE

PAONNE LEATHER CUFF BRACELET NAIDA'S COVE BRACELET

S-10505 PP-3X50 Size - 2.5"DIAMETER LEATHER+IRON

MADE WITH **GENUINE LEATHER** 

LAS MILAGRAS BRACELET

MILA STUDDED BRACELET

MADE WITH **GENUINE LEATHER** 