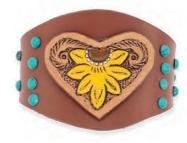

ng each Myra-Bag's jewelry and apparel merchandise.

Hitesh

Thank you and we look forward to supporting your retail efforts with honesty and integrity.







# CONTENTS

## **JEWELRY**

1. Bracelet

2. Earring

3. Necklace

4. Ring

PAGE NO.

06-13

14-33

34-39

40-41



FOR THE FREE-SPIRITED, THE ONES WHO LIVE CAREFREE, THE ONES WHO ARE UNAPOLOGETICALLY THEMSELVES.



MADE WITH SYNTHETIC STONE





CIRCLEVILLE CALM BRACELET





MADE WITH LEATHER









07

KISSIMMEE BLOOM CUFF BRACELET







MADE WITH SYNTHETIC TURQUOISE







PAONNE LEATHER CUFF BRACELET NAIDA'S COVE BRACELET



S-10505 PP-3X50 Size - 2.5"DIAMETER LEATHER+IRON

MADE WITH **GENUINE LEATHER** 









LAS MILAGRAS BRACELET

MILA STUDDED BRACELET

MADE WITH **GENUINE LEATHER** 

MADE WITH HANDTOOLED LEATHER









KEILANA STACKED BRACELET

MIS JANITAS STACKED BRACELET

S-10507 PP-3X50 Size - 2.5"DIAMETER LEATHER+ACRYLIC+GLASS+ZINC+IRON 8 9 0 4 4 6 1 5 1 7 2 5 6



















S-10506 PP-3X50 Size - 2.5"DIAMETER LEATHER+ACRYLIC+GLASS+COTTON+SUEDE 8 9 0 4 4 6 1 5 1 7 2 4 9

MADE WITH GENUINE LEATHER



MADE WITH HANDTOOLED LEATHER



BE MY BUTTERCUP LEATHER CUFF BRACELET

LALITA'S LOVE STACKED BRACELET

S-10511 PP-5X25 Size - 2.5"+1"EXT DIAMETER LEATHER+IRON+GLASS

MADE WITH GENUINE LEATHER S-10512 PP-5X25 Size - 2.5"+1"EXT DIAMETER LEATHER+IRON+GLASS





HALINA RIVER LEATHER CUFF BRACELET

HALINA RIDGE LEATHER CUFF BRACELET

3 9 0 4 4 6 1 5 1 7 6 0 7

MADE WITH HANDTOOLED LEATHER







DESERT ROSES CUFF BRACELET

S-10564 PP-5X75 Size - 2.5"DIAMETER BRASS METAL+RESIN

MADE WITH SYNTHETIC TURQU