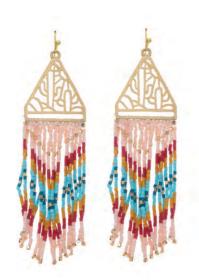

#### **GUIDESTAR MIA EARRINGS**

STAR STREAMS EARRINGS

ENDURING CACTUS EARRINGS

PRAIRIE TREASURE EARRINGS

JABARI'S FAITH EARRINGS

S-10579 PP-3X00 Size - 2.5" BRASS+IRON

S-10487 PP-3X75 Size - 2.75" EARRING OF GLASS+ALLOY+ NYLON THREAD