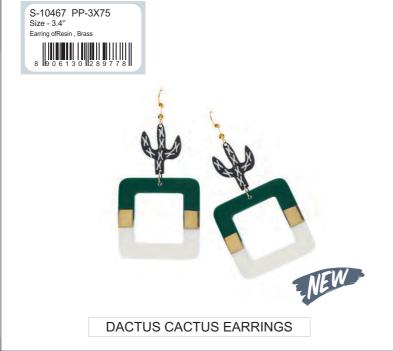

#### **GUIDESTAR MIA EARRINGS**

STAR STREAMS EARRINGS

ENDURING CACTUS EARRINGS

PRAIRIE TREASURE EARRINGS

JABARI'S FAITH EARRINGS

S-10579 PP-3X00 Size - 2.5" BRASS+IRON

S-10487 PP-3X75 Size - 2.75" EARRING OF GLASS+ALLOY+ NYLON THREAD