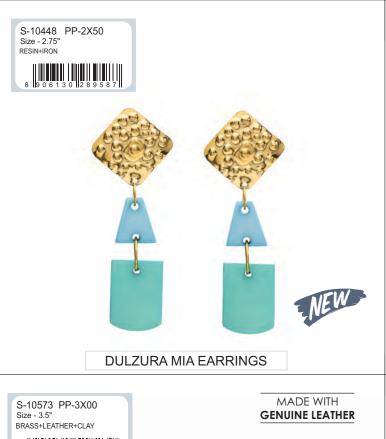

#### **GUIDESTAR MIA EARRINGS**

STAR STREAMS EARRINGS

ENDURING CACTUS EARRINGS

PRAIRIE TREASURE EARRINGS

JABARI'S FAITH EARRINGS

S-10579 PP-3X00 Size - 2.5" BRASS+IRON

S-10487 PP-3X75 Size - 2.75" EARRING OF GLASS+ALLOY+ NYLON THREAD