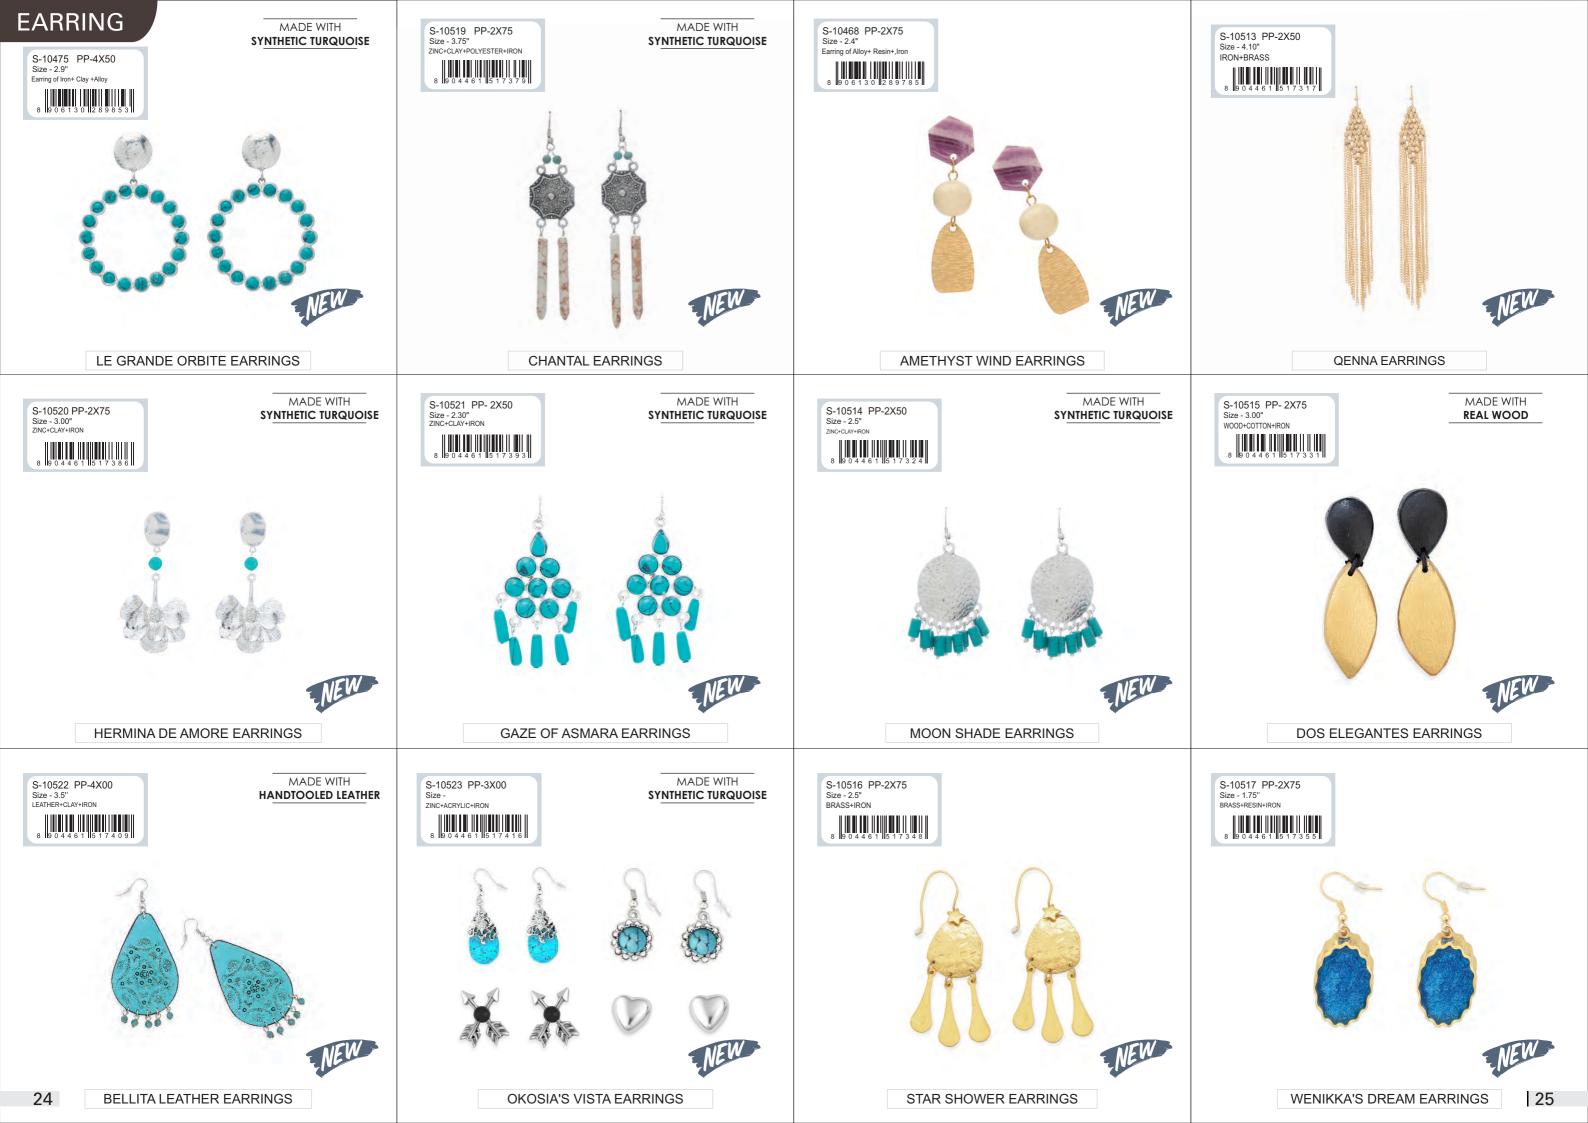

**EARRING** 

S-10463 PP-3X50
Size - 1.5"
ZINC ALLOY METAL, RESON EARRING

8 9 0 6 1 3 0 12 8 9 7 3 0

14

### ELMINA'S TRIUMPH EARRINGS

#### **GUIDESTAR MIA EARRINGS**

STAR STREAMS EARRINGS

ENDURING CACTUS EARRINGS

PRAIRIE TREASURE EARRINGS

JABARI'S FAITH EARRINGS

S-10579 PP-3X00 Size - 2.5" BRASS+IRON

S-10487 PP-3X75 Size - 2.75" EARRING OF GLASS+ALLOY+ NYLON THREAD