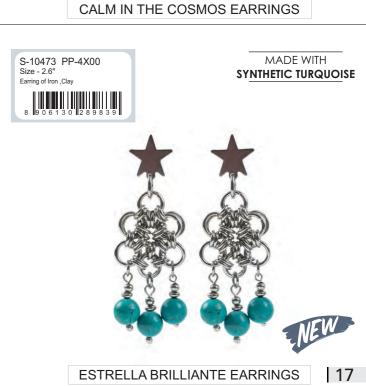

**EARRING** 

S-10463 PP-3X50
Size - 1.5"
ZINC ALLOY METAL, RESON EARRING

8 9 0 6 1 3 0 12 8 9 7 3 0

14