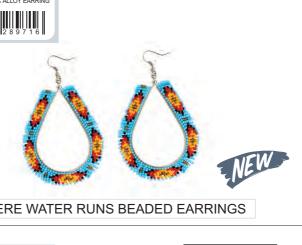

#### **GUIDESTAR MIA EARRINGS**

STAR STREAMS EARRINGS

ENDURING CACTUS EARRINGS

PRAIRIE TREASURE EARRINGS

JABARI'S FAITH EARRINGS

S-10579 PP-3X00 Size - 2.5" BRASS+IRON

S-10487 PP-3X75 Size - 2.75" EARRING OF GLASS+ALLOY+ NYLON THREAD