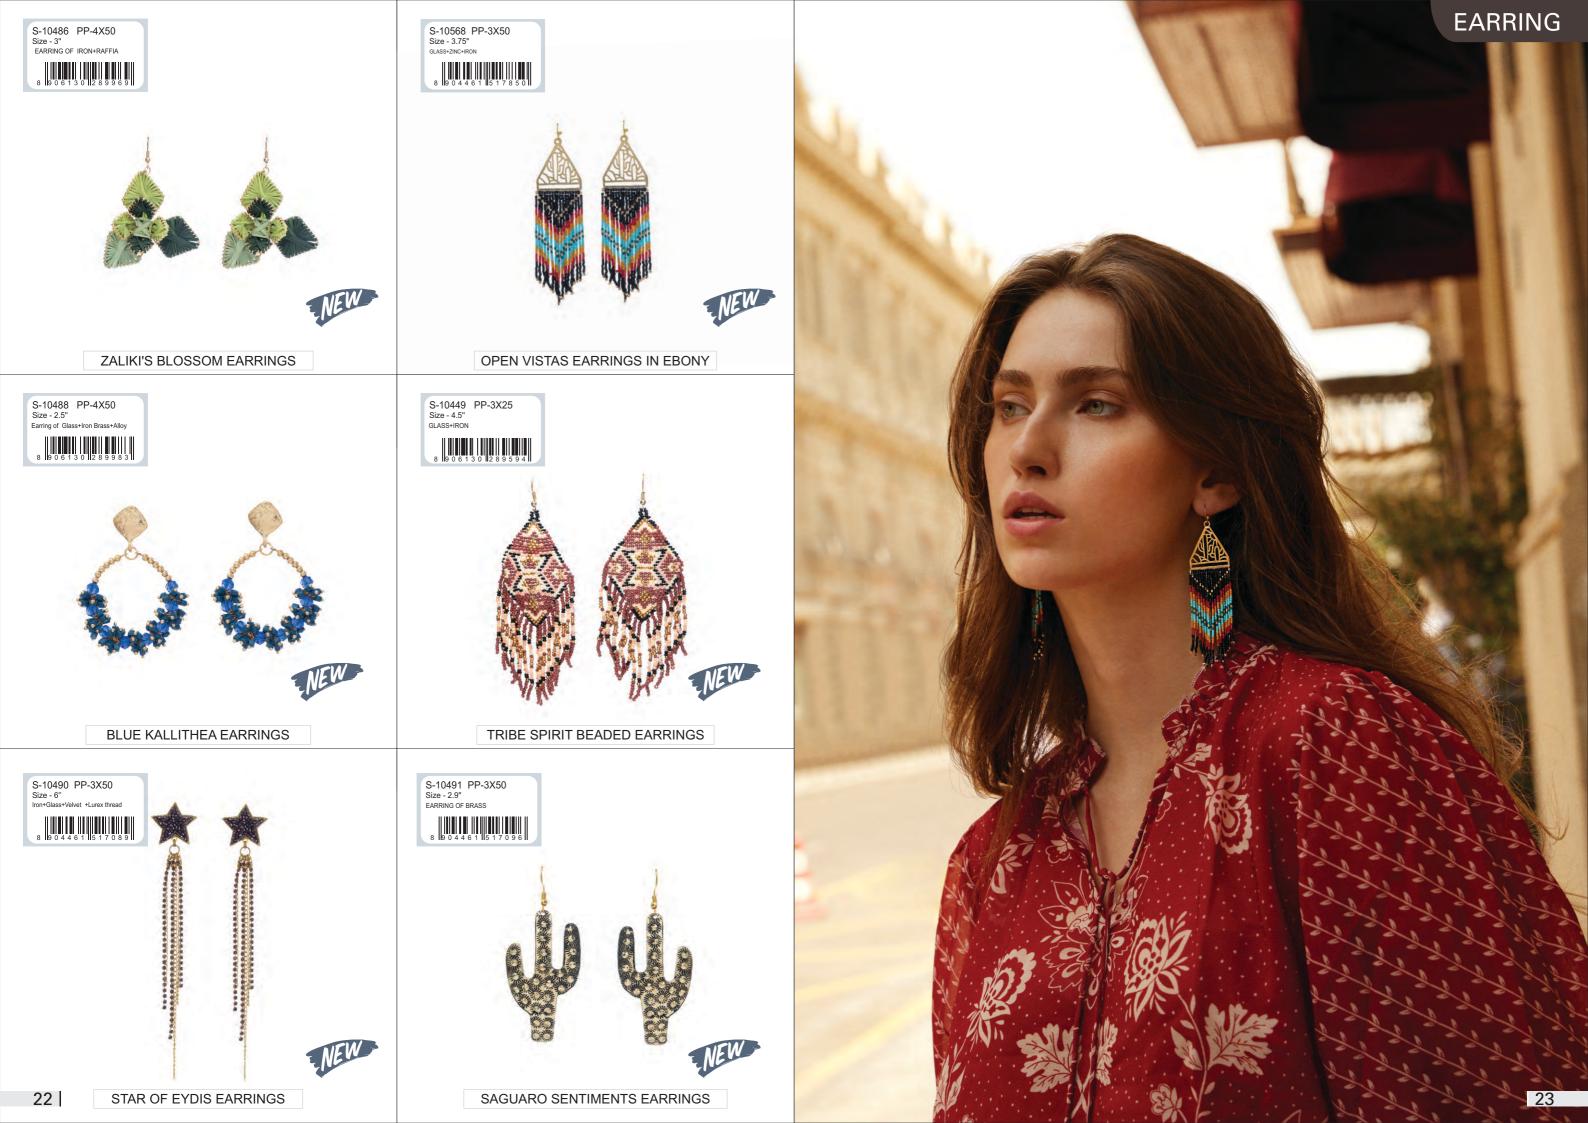

**EARRING** 

S-10463 PP-3X50
Size - 1.5"
ZINC ALLOY METAL, RESON EARRING

8 9 0 6 1 3 0 12 8 9 7 3 0

14

### ELMINA'S TRIUMPH EARRINGS

#### **GUIDESTAR MIA EARRINGS**

STAR STREAMS EARRINGS

ENDURING CACTUS EARRINGS

PRAIRIE TREASURE EARRINGS

JABARI'S FAITH EARRINGS

S-10579 PP-3X00 Size - 2.5" BRASS+IRON

S-10487 PP-3X75 Size - 2.75" EARRING OF GLASS+ALLOY+ NYLON THREAD