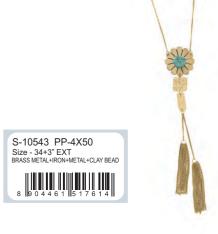

PP-4X25 Size - 2.5"DIAMETER BRASS+CLAY

MADE WITH
SYNTHETIC TURQUOISE



YENTE'S YEARNING BRACELET



H QUOISE









LA FE DE VIDA CUFF BRACELET



















**EARRING** 

S-10463 PP-3X50
Size - 1.5"
ZINC ALLOY METAL, RESON EARRING

8 9 0 6 1 3 0 12 8 9 7 3 0

14



































### ELMINA'S TRIUMPH EARRINGS



#### **GUIDESTAR MIA EARRINGS**







STAR STREAMS EARRINGS



ENDURING CACTUS EARRINGS















PRAIRIE TREASURE EARRINGS







JABARI'S FAITH EARRINGS

S-10579 PP-3X00 Size - 2.5" BRASS+IRON





S-10487 PP-3X75 Size - 2.75" EARRING OF GLASS+ALLOY+ NYLON THREAD



















MYA'S MEDALLIONS EARRINGS











S-10569 PP- 2X75 Size - 2.80" GLASS+IRON































MADE WITH
SYNTHETIC TURQUOISE

PATH OF FLOWERS NECKLACE





MARGARITA TASSLED NECKLACE

















MADE WITH

SYNTHETIC TURQUOISE

S-10453 PP-3X00





Phone (US) : +1 (833)-365-1115 Phone (India) : +91 7023001684 Email : customerservice@myrabag.com

Website: www.myrabag.com