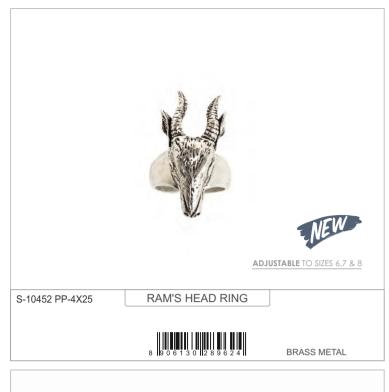

**EARRING** 

S-10463 PP-3X50
Size - 1.5"
ZINC ALLOY METAL, RESON EARRING

8 9 0 6 1 3 0 12 8 9 7 3 0

14