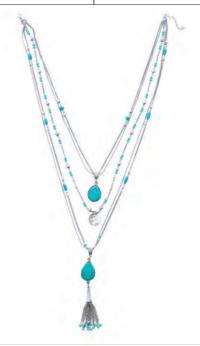

MYA'S MEDALLIONS EARRINGS

S-10569 PP- 2X75 Size - 2.80" GLASS+IRON

MADE WITH
SYNTHETIC TURQUOISE

PATH OF FLOWERS NECKLACE

MARGARITA TASSLED NECKLACE

MADE WITH

SYNTHETIC TURQUOISE

S-10453 PP-3X00