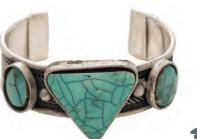

MADE WITH SYNTHETIC TURQUOISE

PAONNE LEATHER CUFF BRACELET NAIDA'S COVE BRACELET

S-10505 PP-3X50 Size - 2.5"DIAMETER LEATHER+IRON

MADE WITH **GENUINE LEATHER** 

LAS MILAGRAS BRACELET

MILA STUDDED BRACELET

MADE WITH **GENUINE LEATHER** 