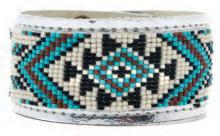

MADE WITH
SYNTHETIC TURQUOISE

GIULIETTA'S GRACE CUFF BRACELET

HUMIYA EMPOWERD CUFF BRACELET

S-10583 PP-4X25 Size - 2.5"DIAMETER BRASS+CLAY

MADE WITH
SYNTHETIC TURQUOISE

YENTE'S YEARNING BRACELET

H QUOISE

LA FE DE VIDA CUFF BRACELET