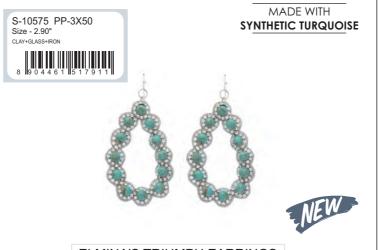

0 4 4 6 1 5 1 7 6 0 7

MADE WITH HANDTOOLED LEATHER







DESERT ROSES CUFF BRACELET

S-10564 PP-5X75 Size - 2.5"DIAMETER BRASS METAL+RESIN

MADE WITH SYNTHETIC TURQUOISE



COASTAL VISIONS CUFF BRACELET

PARTHENA BRACELET











FAITH OF MY FAITH CUFF BRACELET



SADIRA BRACELET

S-10580 PP-4X25 Size - 2.5"DIAMETER BRASS+CLAY





S-10581 PP-5X25 Size - 2.5"DIAMETER BRASS+CLAY

MADE WITH
SYNTHETIC TURQUOISE



GIULIETTA'S GRACE CUFF BRACELET



HUMIYA EMPOWERD CUFF BRACELET

S-10583 PP-4X25 Size - 2.5"DIAMETER BRASS+CLAY

MADE WITH
SYNTHETIC TURQUOISE



YENTE'S YEARNING BRACELET



H QUOISE









LA FE DE VIDA CUFF BRACELET



















**EARRING** 

S-10463 PP-3X50
Size - 1.5"
ZINC ALLOY METAL, RESON EARRING

8 9 0 6 1 3 0 12 8 9 7 3 0

14



































### ELMINA'S TRIUMPH EARRINGS



#### **GUIDESTAR MIA EARRINGS**







STAR STREAMS EARRINGS



ENDURING CACTUS EARRINGS















PRAIRIE TREASURE EARRINGS







JABARI'S FAITH EARRINGS

S-10579 PP-3X00 Size - 2.5" BRASS+IRON





S-10487 PP-3X75 Size - 2.75" EARRING OF GLASS+ALLOY+ NYLON THREAD



















MYA'S MEDALLIONS EARRINGS











S-10569 PP- 2X75 Size - 2.80" GLASS+IRON































MADE WITH
SYNTHETIC TURQUOISE

PATH OF FLOWERS NECKLACE





MARGARITA TASSLED NECKLACE

















MADE WITH

SYNTHETIC TURQUOISE

S-10453 PP-3X00





Phone (US) : +1 (833)-365-1115 Phone (India) : +91 7023001684 Email : customerservice@myrabag.com

Website: www.myrabag.com