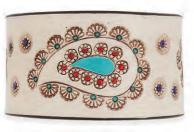

MADE WITH HANDTOOLED LEATHER

KEILANA STACKED BRACELET

MIS JANITAS STACKED BRACELET

S-10507 PP-3X50 Size - 2.5"DIAMETER LEATHER+ACRYLIC+GLASS+ZINC+IRON 8 9 0 4 4 6 1 5 1 7 2 5 6

S-10506 PP-3X50 Size - 2.5"DIAMETER LEATHER+ACRYLIC+GLASS+COTTON+SUEDE 8 9 0 4 4 6 1 5 1 7 2 4 9